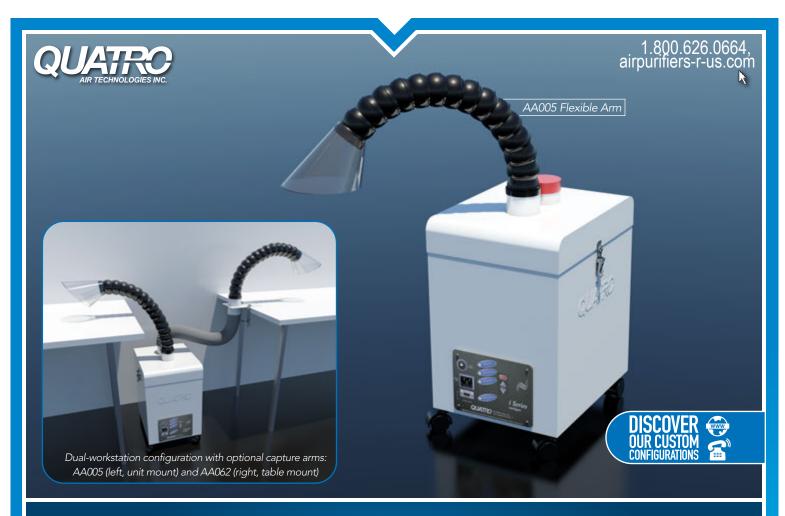

## **SolderPure**

SOLDER FUME EXTRACTOR FOR SMALL OPERATIONS

- · Ideal for low debris generating applications
- Medium pressure motorized brushless impeller
- · Enhanced mobility with heavy duty lockable casters
- · Multi-stage filtration system: pre-filter, HEPA and chemical filter
- Whisper quiet operation
- · Optional digital control panel

Air Flow: 510 m<sup>3</sup>/h / 300 CFM

Motor(s): Motorized impellers, backward inclined, non-overloading

Voltage: 120V or 230V

Dimensions: 13"W x 16"D x 20"H / 330mm x 406mm x 508mm Filter Sequence: 2" Pleated pre-filter, 30% ASHRAE (F071) 2" Medical grade HEPA Filter 99.97% (F074)

2" Chemical filter (F072-GPC)

Optional Inlets: 3", 4" or dual 3" diameter
Discharge: Recirculation grille
Sound Level: 54 dBA at full speed

Remote Control: Optional

Suction hose: 6 feet (2m) of heavy duty hose & clamps